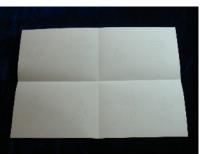

BEFORE FOLDING: If your printer does not print to the edges, cut off any margins outside the red border, to ensure the pictures are central to each page.

Face down, fold in half in both directions. Open out.