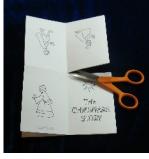

Face up, fold

Fold in half and cut short sides to the through centre as centre. Open out. far as the next fold.

Open out and bring up the long centre fold.

Free download from www.yellow-teddy.org.uk

More free Christmas Colour and Cut Out PDFs available