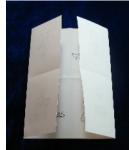

Face up, fold

Fold in half and cut short sides to the through centre as centre. Open out. far as the next fold.

Open out and bring up the long centre fold.

Free download from www.yellow-teddy.org.uk

More free Christmas Colour and Cut Out PDFs available