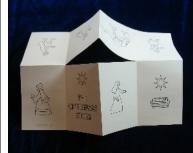

Push the ends in and the central folds outwards.

Fold over and press creases.

Family & Wise Men

SLOBA CHEISLWYZ LHE

slagnA & sbradqad2