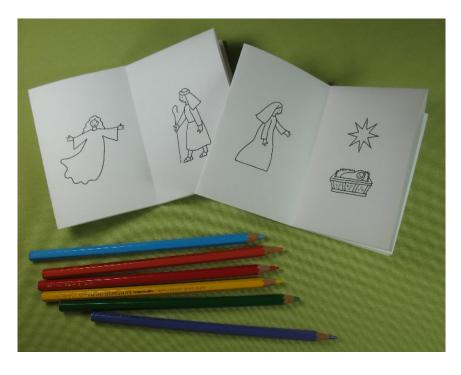

## **The Christmas Story Folded Colouring Booklets**

- Family and wise men Colour
- Family and wise men Black/White
- Angels appear to shepherds Colour
- Angels appear to shepherds Black/White
- Figures Colour
- Figures Black/White
- A booklet can be made up using blank coloured paper, or wrapping paper that has a plain back. Any size paper rectangle can be used, the booklet will be the same proportions as the original sheet but one eighth the size. Tissue paper will make a very delicate book. Cut out individual figures and stick to each page – those on p6 and p7 are slightly larger.
- Write a description, a part of the Christmas Story or a line from a Christmas carol underneath each picture.
- The booklets are small enough to put inside a Christmas card.
- The figures can assembled into a mural or storyboard, or used as decorations, gift tags and bookmark tops.

BEFORE FOLDING: If your printer does not print to the edges, cut off any margins outside the red border, to ensure the pictures are central to each page.

Face down, fold in half in both directions. Open out.

Face up, fold

Fold in half and cut short sides to the through centre as centre. Open out. far as the next fold.

Open out and bring up the long centre fold.

Free download from www.yellow-teddy.org.uk

More free Christmas Colour and Cut Out PDFs available

Push the ends in and the central folds outwards.

Fold over and press creases.

Family & Wise Men

SLOBA CHEISLWYZ LHE

slagnA & sbradqad2