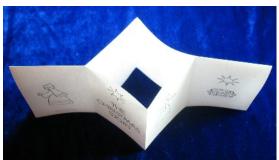

BEFORE FOLDING: If your printer does not print to the edges, cut off any margins outside the red border, to ensure the pictures are central to each page.

Face down, fold in half in both directions. Open out.

Face up, fold

Fold in half and cut short sides to the through centre as centre. Open out. far as the next fold.

Open out and bring up the long centre fold.

Free download from www.yellow-teddy.org.uk

More free Christmas Colour and Cut Out PDFs available

Push the ends in and the central folds outwards.

Fold over and press creases.

Family & Wise Men

SLOBA CHEISLWYZ LHE

slagnA & sbradqad2